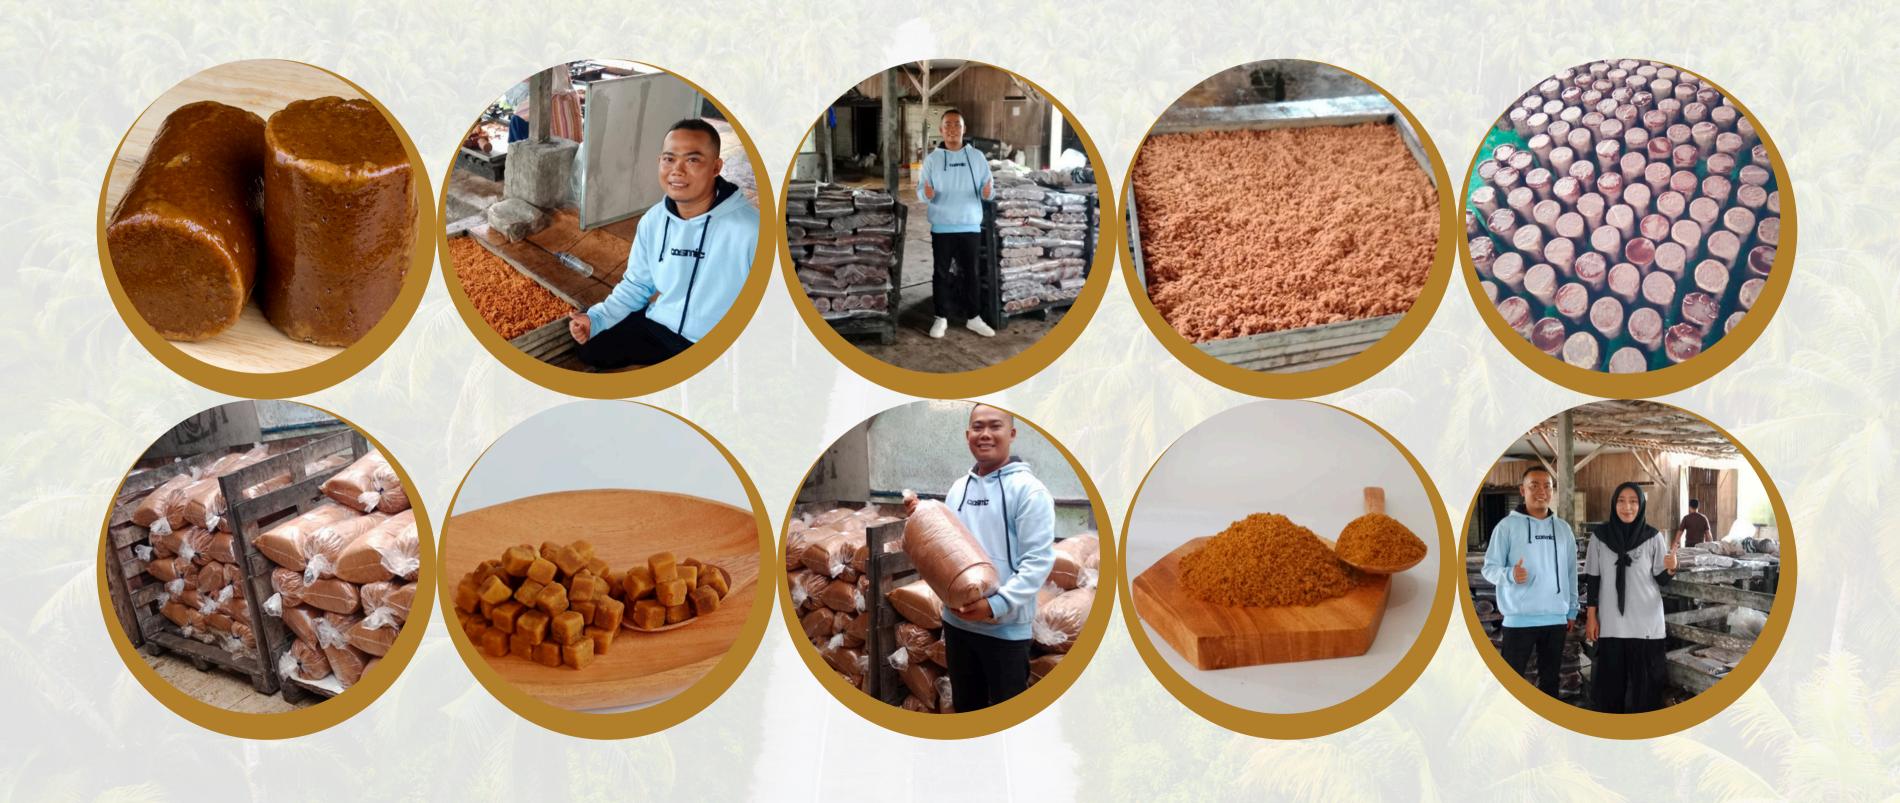

#### 1. Coconut Sugar

Coconut sap is collected from the coconut tree and then cleaned or filtered from dirt and other foreign matter. The coconut sap is evaporated to reduce the water content. Once evaporated and crystallised, it is then put into the mould. The moulded sugar is cooled to harden and form a solid texture.

#### 2. Coconut Sugar Cube

Coconut sap is collected from coconut trees and cleaned of dirt and other foreign matter. It is then evaporated to reduce the water content. Once evaporated and crystallised, it is then put into small block or cube-shaped moulds. The moulded sugar is cooled to harden and form a solid texture.

## 3. Coconut Sugar Powder

Coconut sap is collected from coconut trees. It is then cleaned or filtered from impurities and other foreign matter. After that,

evaporated to reduce the water content and increase the sugar content. The evaporated sap is then cooled to form sugar crystals. The sugar crystals are dried (in the sun or oven) to reduce the water content. They are then milled and sifted into finer and coarser forms.