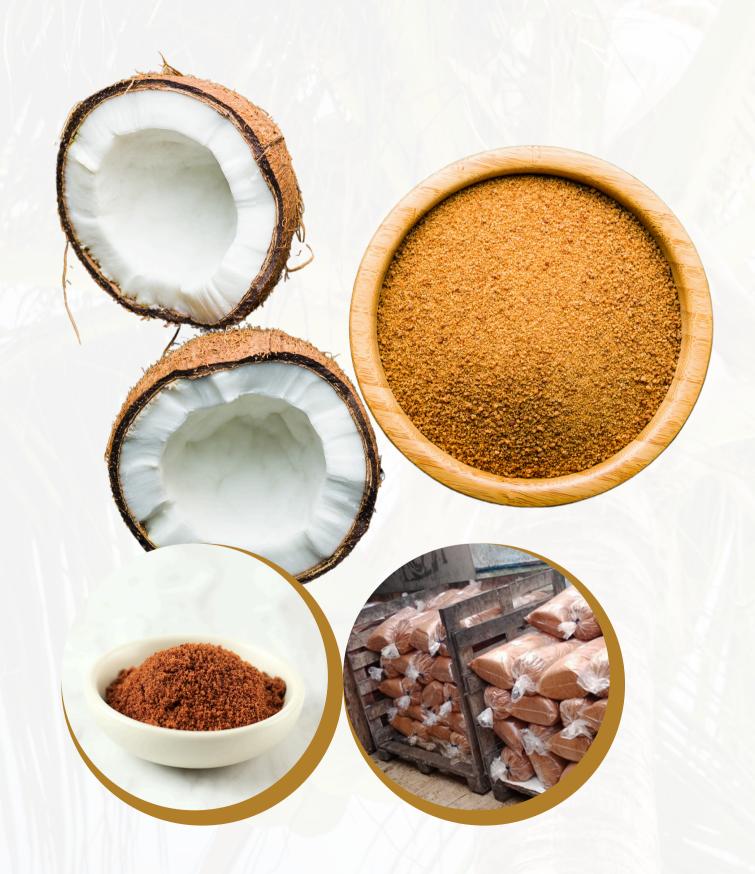

## 3. Coconut Sugar Powder

Coconut sap is collected from coconut trees. It is then cleaned or filtered from impurities and other foreign matter. After that,

evaporated to reduce the water content and increase the sugar content. The evaporated sap is then cooled to form sugar crystals. The sugar crystals are dried (in the sun or oven) to reduce the water content. They are then milled and sifted into finer and coarser forms.

## **Specification Product**

**Colour: Golden brown** 

**Texture: Solid and firm** 

MOQ: 12 tons

Packing: carton/24 pcs

Weight: 1 kg/pcs

Payment: TT