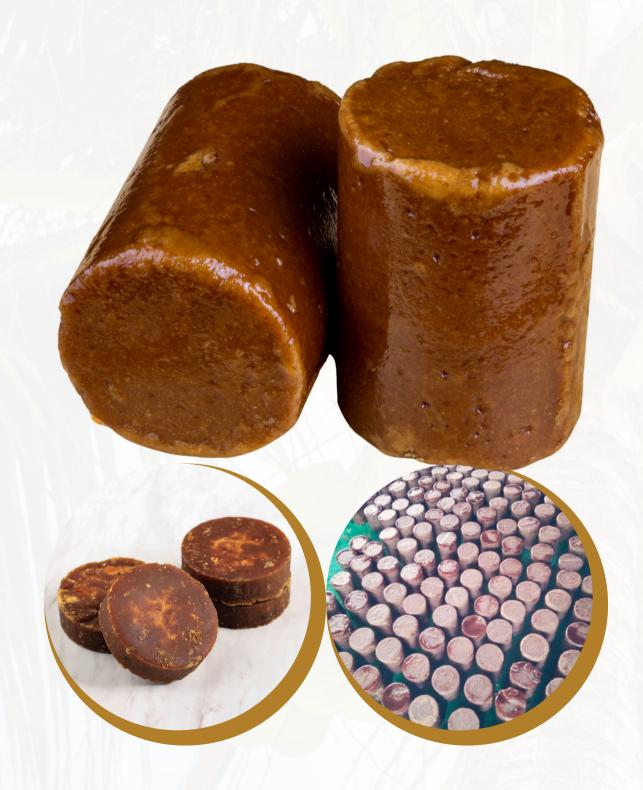

#### 1. Coconut Sugar

Coconut sap is collected from the coconut tree and then cleaned or filtered from dirt and other foreign matter. The coconut sap is evaporated to reduce the water content. Once evaporated and crystallised, it is then put into the mould. The moulded sugar is cooled to harden and form a solid texture.

## **Specification Product**

Colour: Golden brown

**Texture: Solid and firm** 

MOQ: 12 tons

Packing: carton/24 pcs

Weight: 1 kg/pcs

Payment: TT