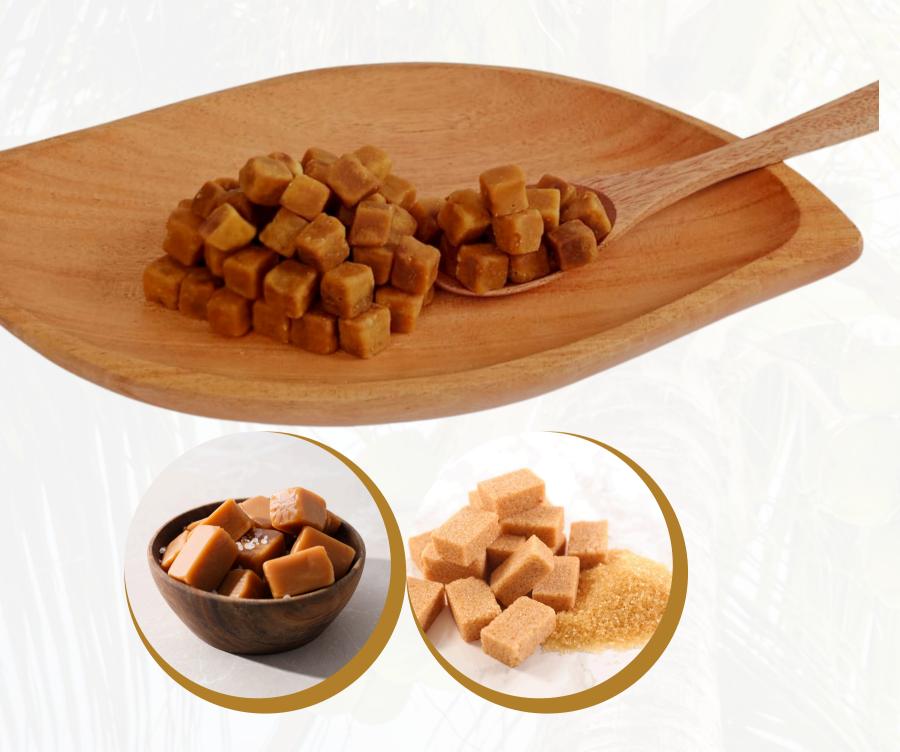

#### 2. Coconut Sugar Cube

Coconut sap is collected from coconut trees and cleaned of dirt and other foreign matter. It is then evaporated to reduce the water content. Once evaporated and crystallised, it is then put into small block or cube-shaped moulds. The moulded sugar is cooled to harden and form a solid texture.

## **Specification Product**

**Colour: Golden brown** 

**Texture: Solid and firm** 

MOQ: 12 tons

Packing: carton/24 pcs

Weight: 1 kg/pcs

Payment: TT